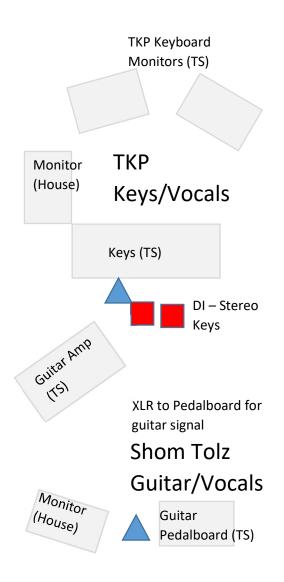

Shan Freehan Bass /Vocals

XLR to amp back

Guitar Amp

Garry Boudreau Guitar Pedalboard (TS) Guitar/Vocals

Monitor (House)

= DI for Acoustic Guitar or Keyboard

= Boom stand and Mic (Wireless for ARNY)

Note - Stage monitors for TKP, Shom, and Garry only. All other positions will have in-ear monitors provided by Third Stage